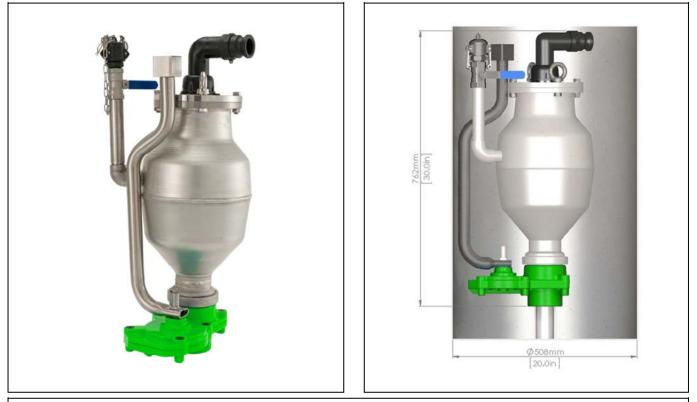

## Model 986-00

ARV with shut-off for manhole installation, for operating range: 0 - 250 PSI (17.2 Bar)

### Features:

The Model 986 automatic air and vacuum valve with shut-off can be used as replacement valve in existing manhole. All maintenance work on this air valve can be done from the top, no manhole entering. Eliminate confined space entry, acc. to OSHA regulations. The air valve with shut-off can be installed on 2" FNPT pipe ends.

| Туре   | Product Version          | Maximum<br>Operating<br>Pressure<br>in PSI (Bar) | Connection To<br>Pipe<br>Inch/mm | Overall<br>Height<br>Inch/mm | Minimum Shaft<br>Width<br>Inch/mm | Weight<br>Ibs./Kg |
|--------|--------------------------|--------------------------------------------------|----------------------------------|------------------------------|-----------------------------------|-------------------|
| Thread | Air Valve Body<br>SS 316 | 0-250 PSI<br>17.2 Bar                            | 2" FNPT                          | <b>30"</b><br>762 mm         | <b>20"</b><br>508 mm              | 106 lbs.<br>48 Kg |