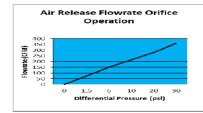

## **Optional Features:**

Special specifications for air inflow or air release, only. Stainless steel valve body on request. **Valve Maintenance:** 

Close shut-off valve. The valve is provided with two flushing connections reaching up to the cover. By connecting flushing lines minor dirt in the valve can be flushed out quickly and easily. Only in case of major dirt bodies the valve must be opened and cleaned manually.