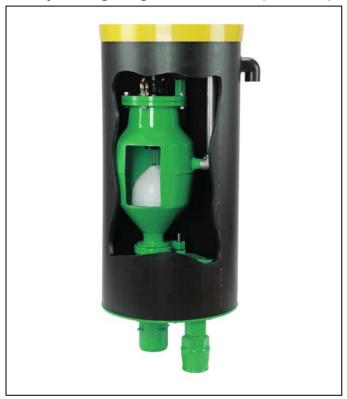

## Features:

The Model 986 automatic air and vacuum valve set consists of a polyethylene (PE) shaft with shut-off and an ARV, replacing other complex and expensive manhole constructions. Eliminate confined space entry, acc. to OSHA regulations.

The set can be installed on sewage pipes by use of a double strap saddle.

All maintenance and repair work for this air valve set can be done from the surface, avoiding all the dangers related to manhole access.