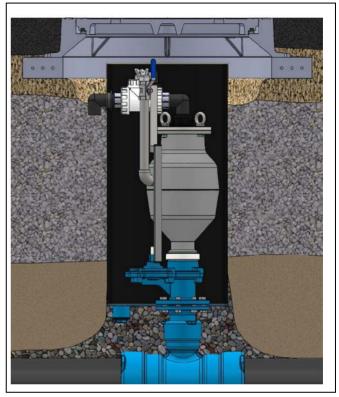

## Features:

The Model 986 automatic air and vacuum valve set consists of a polyethylene (PE) shaft with shut-off and an ARV, replacing other complex and expensive manhole constructions. Eliminate confined space entry, acc. to OSHA regulations.

The set can be installed on sewage pipes by use of a double strap saddle.

All maintenance and repair work for this air valve set can be done from the surface, avoiding all the dangers related to manhole access.

## **Optional Features:**

Special specifications for air inflow or air release, only. Stainless steel valve body on request. **Valve Maintenance:** 

Close shut-off valve. The valve is provided with two flushing connections reaching up to the cover. By connecting flushing lines minor dirt in the valve can be flushed out quickly and easily. Only in case of major dirt bodies the valve must be opened and cleaned manually.