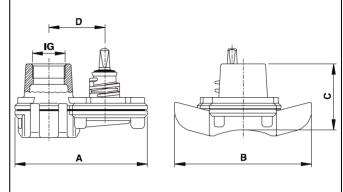

Use as isolation valve and tapping saddle under pressure.

| Туре | Outlet      | A<br>Inch / mm | B<br>Inch / mm | C<br>Inch / mm) | D<br>Inch / mm | Max. Bore<br>Diameter<br>Inch / mm | Weight<br>lbs. / kg |
|------|-------------|----------------|----------------|-----------------|----------------|------------------------------------|---------------------|
| 01   | 1" FNPT     | 6.5"<br>165 mm | 7.9"<br>200 mm | 3.7"<br>95 mm   | 2.7"<br>68 mm  | 1.0"<br>25 mm                      | 9.5 lbs.<br>4.3 Kg  |
| 02   | 1 1/2" FNPT | 7.7"<br>195 mm | 7.9"<br>200 mm | 3.7"<br>95 mm   | 3.2"<br>82 mm  | 1.5"<br>36 mm                      | 11.9 lbs.<br>5.4 Kg |