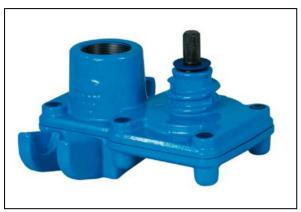

## Model 240 Universal HAWLINGER® pipe drilling saddle with integrated shut-off

Material: Ductile Iron (GJS-400) with internal and external epoxy powder coating Medium: Potable Water

Maximum Operating Pressure: 250 PSI (17.2 Bar)
For Cast Iron, Ductile Iron and Steel pipes of 3" – 10" (DN 65 – 500) diameter.
Strap and saddle gasket not included – order Model 310, separately.

Use as isolation valve and tapping saddle under pressure.

| Туре | Outlet      | A<br>Inch / mm | B<br>Inch / mm | C<br>Inch / mm) | D<br>Inch / mm | Max. Bore<br>Diameter<br>Inch / mm | Weight<br>lbs. / kg |
|------|-------------|----------------|----------------|-----------------|----------------|------------------------------------|---------------------|
| 01   | 1" FNPT     | 6.5"<br>165 mm | 7.9"<br>200 mm | 3.7"<br>95 mm   | 2.7"<br>68 mm  | 1.0"<br>25 mm                      | 9.5 lbs.<br>4.3 Kg  |
| 02   | 1 1/2" FNPT | 7.7"<br>195 mm | 7.9"<br>200 mm | 3.7"<br>95 mm   | 3.2"<br>82 mm  | 1.5"<br>36 mm                      | 11.9 lbs.<br>5.4 Kg |