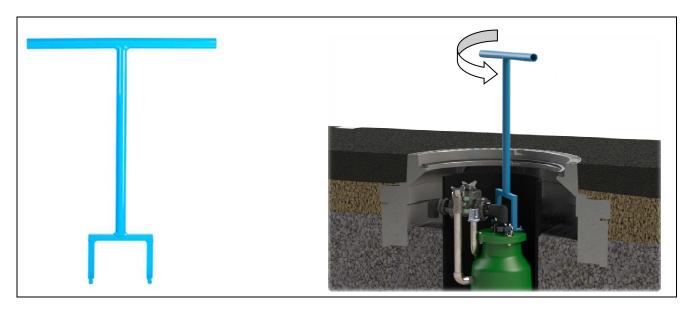

## Features:

For easy lifting and placing of H-TEC Automatic Air and Vacuum Release Valve Sets and ARV with shut-off for manhole installations of the H-TEC Model #986.

No bending into the manhole shaft.

Ergonomic correct lifting of a certain weight from below ground.

For an easy and quick ARV maintenance.

Another H-TEC product to support safety regulations, acc. to OSHA law.

Note: ARV lifting is possible after isolation and pressure relieve of the air valve!