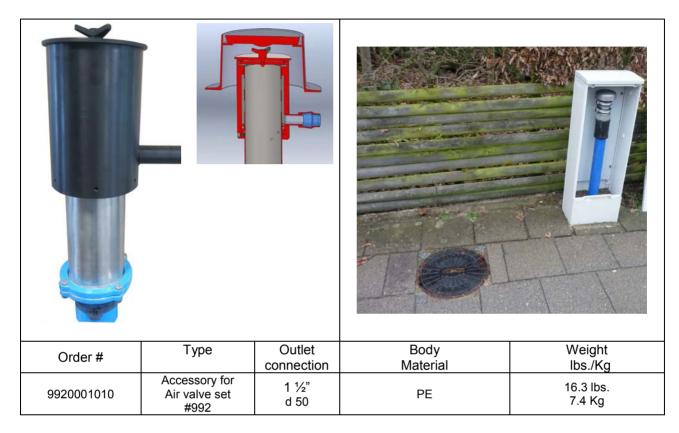

## **Automatic Air and Vacuum Valve** for Potable Water

## Model 992FP Flood protection for HaVent automatic air valve set, H-TEC model 992

## Features:

For below ground installation in addition to an H-TEC HaVent automatic air valve set model 992. This flood-proof device is retrofittable to existing set installations under pressure. Below ground installation with pipe extension either through:

- 1. PE connector 1 ½" / d50
- Welding sockets
  Butt-welding

The height of the exhaust air pipe is variable.

Waterproof up to 16 ft. / 5 m water column.

## Advantages:

- Easy maintenance: open the waterproof lit for access to the air release valve.
- Less public space consumption
- Flexible positioning of pipe extension
- Accident-proof installation

Scope of delivery: PE chamber with gasket and screw cap

Outlet pipe: PE d50 (1 ½"), 0.7" / 18 mm long